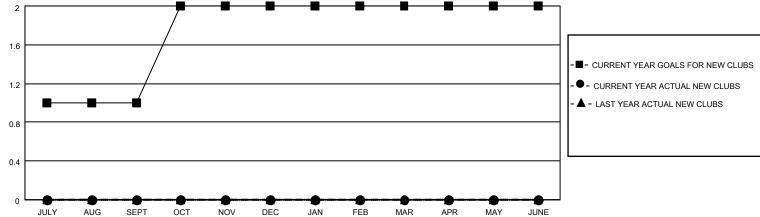

## GOALS AND ACTUAL MEMBERS CUMULATIVE

| DROPPED CLUBS: 2 |    | 21 CLUBS OF 68 ADDED 1 OR MORE NEW MEMBERS  MALE  1,815 (75) |                               | STRIBUTION<br>1,815 (75.22%) |       |
|------------------|----|--------------------------------------------------------------|-------------------------------|------------------------------|-------|
| DROPPED MEMBERS  |    |                                                              | FEMALE                        | 598 (24.78%)                 |       |
| DECEASED         | 7  | CLICK HERE FOR CUMULATIVE                                    | TOTAL FAMILY UNIT MEMBERS     |                              | 1,118 |
| CLUB CANCELLED   | 0  | MEMBERSHIP DATA                                              | FAMILY MEMBERS PAYING HALF 60 |                              | 606   |
| OTHER            | 13 |                                                              |                               |                              | 000   |
| TOTAL            | 20 |                                                              |                               |                              |       |