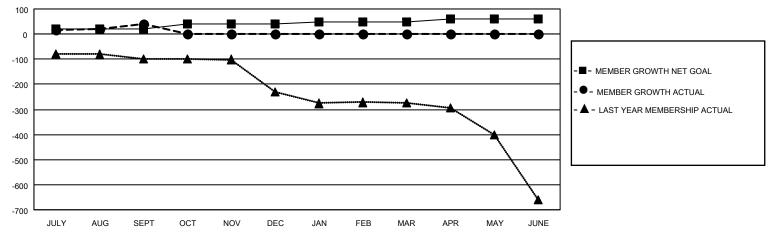

## GOALS AND ACTUAL MEMBERS CUMULATIVE

| DROPPED CLUBS: 2 |    | 21 CLUBS OF 68 ADDED 1 OR MORE NEW MEMBERS  MALE  1,815 (75) |                               | STRIBUTION<br>1,815 (75.22%) |       |
|------------------|----|--------------------------------------------------------------|-------------------------------|------------------------------|-------|
| DROPPED MEMBERS  |    |                                                              | FEMALE                        | 598 (24.78%)                 |       |
| DECEASED         | 7  | CLICK HERE FOR CUMULATIVE                                    | TOTAL FAMILY UNIT MEMBERS     |                              | 1,118 |
| CLUB CANCELLED   | 0  | MEMBERSHIP DATA                                              | FAMILY MEMBERS PAYING HALF 60 |                              | 606   |
| OTHER            | 13 |                                                              |                               |                              | 000   |
| TOTAL            | 20 |                                                              |                               |                              |       |