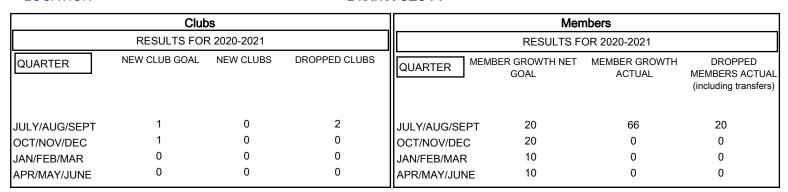

## GOALS AND ACTUAL MEMBERS CUMULATIVE

| DROPPED CLUBS: 2 |    | 21 CLUBS OF 68 ADDED 1 OR MORE NEW MEMBERS  MALE  1,815 (75) |                               | STRIBUTION<br>1,815 (75.22%) |       |
|------------------|----|--------------------------------------------------------------|-------------------------------|------------------------------|-------|
| DROPPED MEMBERS  |    |                                                              | FEMALE                        | 598 (24.78%)                 |       |
| DECEASED         | 7  | CLICK HERE FOR CUMULATIVE                                    | TOTAL FAMILY UNIT MEMBERS     |                              | 1,118 |
| CLUB CANCELLED   | 0  | MEMBERSHIP DATA                                              | FAMILY MEMBERS PAYING HALF 60 |                              | 606   |
| OTHER            | 13 |                                                              |                               |                              | 000   |
| TOTAL            | 20 |                                                              |                               |                              |       |